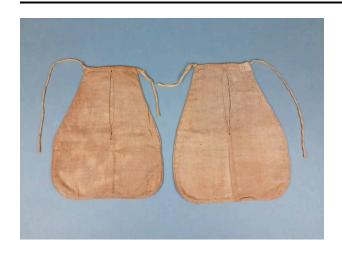

### Description

A pair of women's pockets constructed of sturdy cotton dimity, with the distinctive vertical or warpwise cords or ribs in the weave, with plain woven linen back panels. Each pocket includes a bound slit in the upper half to allow access to the pocket contents. Narrow woven cotton

twill tape is sewn across the tops of both pockets, with additional twill tape sewn to the right and left upper corners to allow pockets to be tied around the wearer's waist.