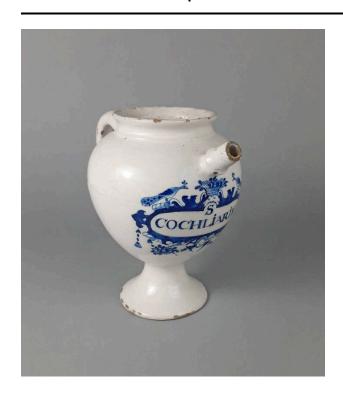

## Description

Pharmacy or drug jar, with wide bulbous body atop round pedestal foot. Thick, slightly flared lip rim, originally fitted with brass lid (See MCHA 1979.517.6, 7). Thick, short spout protrudes from center front of jar. Thick ear loop handle at jar back. Entire jar covered with opaque white tin glaze. Cobalt blue central decoration, consiting of ovoid central panel topped with fruit basket above, flanked by pair of peacocks, while below classical head flanked by floral bunches. "S Cochliarie" painted in ovoid panel.