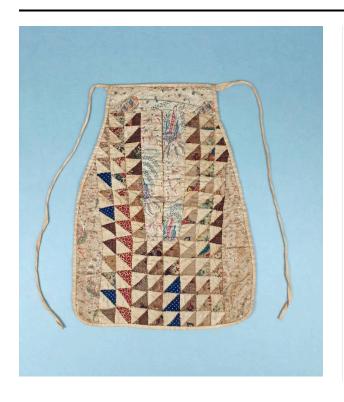

### Description

A woman's single pocket, with a front panel consisting of approximately eight different printed cotton fabrics arranged in a "Flying Geese" patchwork pattern variation. The back panel is comprised of a single piece of linen, reinforced on the inside with two additional smaller pieces of linen. All pocket edges are bound with narrow linen tape. Two lengths of twill woven cotton tape are sewn to the upper left and right pocket corners to fasten around the wearer's waist.