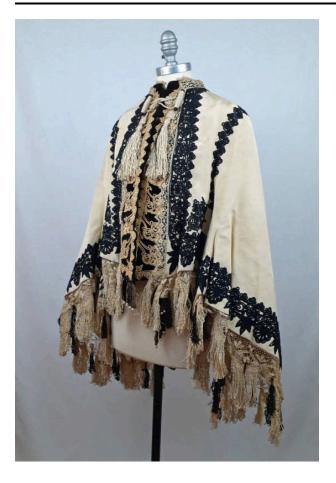

## **Dolman Cape**

### Medium

Corded silk, plain silk, silk and cotton lace, cotton cording, silk tassels

### Description

A woman's dolman style cape of corded ivory silk. The cape is constructed with a standing, front closure with a single steel hook and eye fastening, and loose 3/4 length sleeves. The front opening of the cape is faced with black velvet and ivory lace overlay panels. Black lace bands run along the collar, front facings, and along the entire cape hem, with narrow black lace bands highlighting the shoulder seams. Ivory lace ruffles edge the hem, interspersed with tasseled fringe. Black silk tassels are sewn separately onto the hem, alternating with the ivory tassels. The cape is lined with quilted plain woven ivory silk. A woven label reading "Emile Pingat / 30 Rue Louis Le Grand.30. / Paris" is sewn to the inside back neck of the