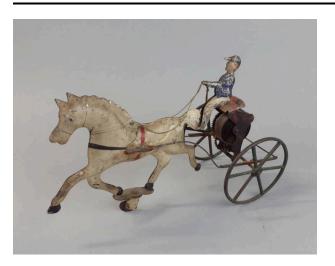

#### Description

A toy horse, sulkey and driver of molded tin, consisting of a white painted trotting horse, with two legs attached to a small single-wheel platform. The horse's harness fastens to a green-painted two-wheeled sulkey, with a key-wound springwork mechanism within the carriage body. Atop the

sulkey perches the driver, wearing a blue coat and cap and white trousers, holding a pair of cotton string reins. When wound, the steel spring mechanism causes a gear assembly to rotate, turning the axle of the sulkey.