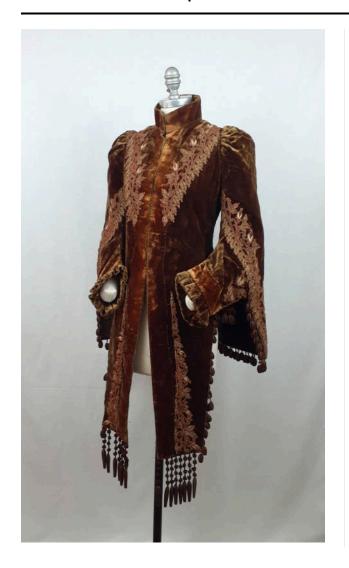

### Description

A woman's dolman cape of rich brown plush velvet, with a high standing collar, long tabbed front, gathered sleeve caps, cutaway oversleeves revealing shaped undersleeves, with alternate hook-and-eye front closure. The entire dolman is elaborately trimmed with wide foliate cutwork panels in shades of brown, with over embroidery in russet and gold. The oversleeves and front tabs are edged with silk cord-wrapped bobble fringe. The dolman cape's lining is a quilted plain woven tan silk. The garment retains its original retailer's label.