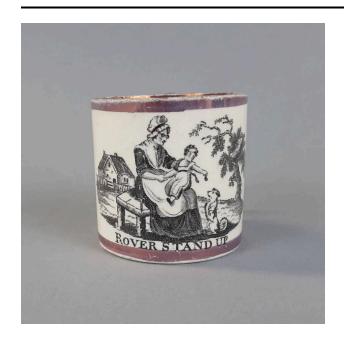

# **Basic Detail Report**

the cup.

## Description

A child's gift cup of white earthenware, with a cylindrical body and applied handle. The front of the cup is ornamented with a black transfer print depicting a bespectacled seated woman, wearing gown, shawl, apron, and ruffled cap, with a child on her lap and a dog at her feet, in a bucolic landscape with cottage, trees, and grass, below which is the motto "Rover Stand Up." Narrow bands of pink luster glaze encircle both to and bottom edges of