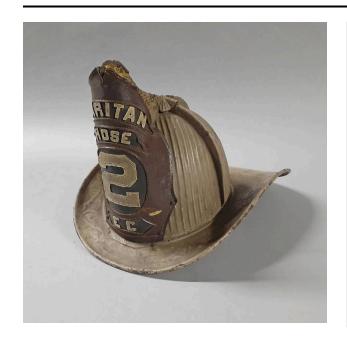

### Description

A man's fire helmet, with a high ribbed crown with narrow vertical reinforcement panels. The hat brim is curved and lightly embossed with scrolling, with a deep overhang above the neck and a sturdy rolled edge, with both crown and brim painted a light tan. A large red leather shield shaped panel is mounted to the helmet front, with thick leather lettering "RARITAN / HOSE / 2 / EC" atop narrow black backing. A gilded metal eagle surmounts the crown

and forms a supportive brace or bracket for the leather panel. The inside of the helmet includes a sturdy tan cotton canvas sweatband, edged with black leather.