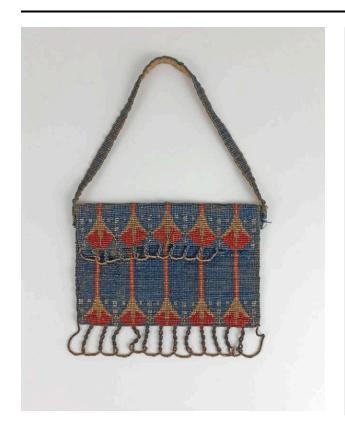

#### Medium

Glass and metallic beads, corded satin, mother of pearl

### Description

A woman's small purse, rectangular, of sturdy corded ivory satin with a cotton inner lining, entirely covered with red, gold, and blue beads in a stylized pattern of lotus flowers. The purse has a narrow top flap with a single mother-of-pearl button and loop closure. A small wrist strap of pale yellow chamois leather beaded with blue and gold beads is attached to the left and right top edges of the bag. Beaded loop fringe is sewn along the bottom edge of the purse.

#### **Dimensions**

 $4.5 \times 5.13 \times 0.38$  in.  $(11.4 \times 13 \times 1 \text{ cm})$