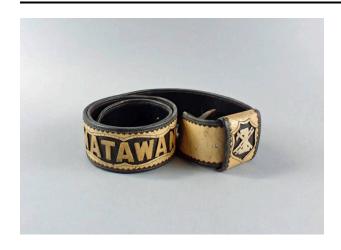

### Description

A fireman's uniform belt, consisting of sturdy black leather with buff yellow leather facings and a steel buckle fastening. The belt's keep strap includes a shield-shaped cutout, edged with black stitching, and a large "1" with a crossed hook and ladder behind. A large scrolled cutout

along the back of the belt frames bold letters "M A T A W A N," in yellow leather against the black leather. The edges of the belt are sewn with contrasting white stitching.