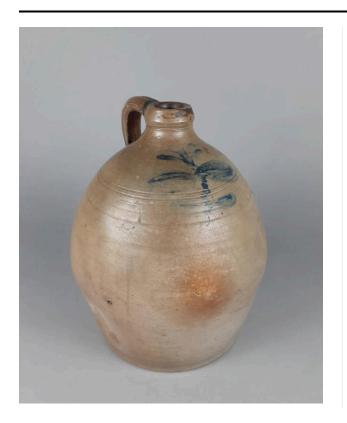

## Description

A salt glazed stoneware jug, with a squat, ovoid body tapering to a footless rim. A vertical strap handle is attached to the top of the jug's short neck just below the thick lip rim. Several shallow incised bands run along the shoulder. A freehand foliate spray is painted at the front of the jug in cobalt blue, with additional small bands of blue painted around the strap handle. Several patches of brownish-orange firing imperfections can be seen, most noticeably below the foliate decoration at front.