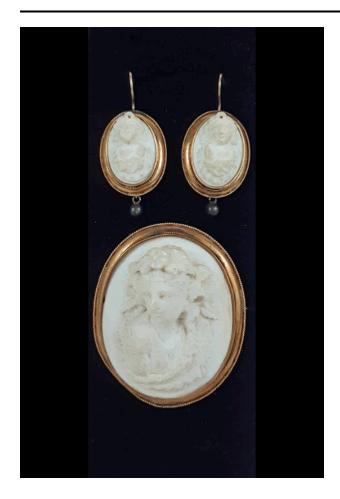

#### Medium

White and brown lava, gold

### Description

A woman's parure set, consisting of a large oval brooch and a pair of earrings for pierced ears. Both brooch and earrings feature a carved white lava relief head of a woman in the classical style, with flowing hair and draperies around her shoulders. The lava ovals are set into soft reddish gold frames. The brooch includes a hinged bar pin backing with an open safety loop catch, along with a small wire loop for conversion to a necklace. The earrings hang from long gold wire French style hooks, with small circular brown lava beads on gold pins as dangles.

#### Dimensions

2 × 1.63 in. (5.1 × 4.1 cm)