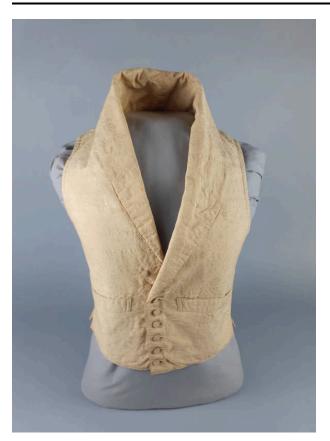

### Description

A man's cream colored silk and wool blend waistcoat, with a high-standing shawl collar and two bound hip pockets, and a front closure consisting of eight self-covered small buttons with six hand-sewn buttonholes, with the top two buttons being decorative. The waistcoat is lined with sturdy off-white linen. The back of the waistcoat is constructed of and lined with off-white linen, with two vertical plackets sewn near the left and right side seams, both with five eyelets down the panels, and a portion of the original cotton lacing string, allowing the vest to be fitted to the wearer.