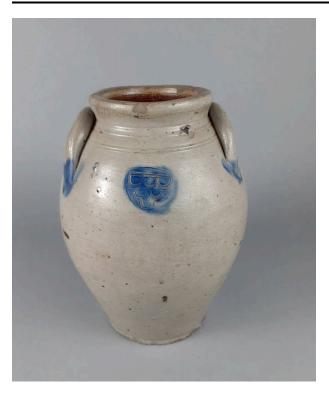

## Crock

## Medium

Salt glazed stoneware

## Description

A salt glazed stoneware crock, with a bulbous body tapering to a narrow footless base and a thick lip rim at top. A pair of close-set eared handles are fixed to either side of the body at the shoulders. One one side, a man's crude profile set within a roughly drawn circle is highlighted with a splash of cobalt blue glaze, while on the opposite side of the crock is incised a second motif of roughly drawn fishscales within a circle, also highlighted with a splash of cobalt blue. The handle joins on either side are also highlighted with cobalt blue.