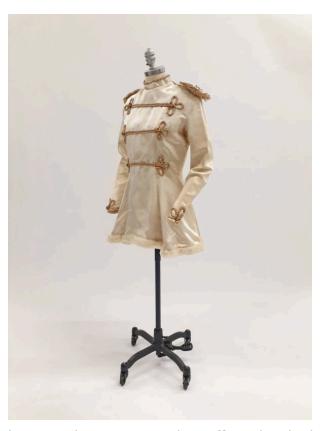

## Description

Girl's high school majorette marching uniform of synthetic heavy weight ivory satin. The garment is constructed with a back zip closure, standup collar, long sleeves with zippers at the fitted cuffs, fitted bodice, and flared short skirt. The hem of the skirt is trimmed with a band of real rabbit fur. Decorative ivory satin epaulettes are sewn to the shoulders and trimmed with synthetic gold braid fringe and domed goldtone buttons. Three decorative bands of gold braid decorate the front of the bodice and are arranged horizontally across the chest with trios of side loops and goldtone buttons. Goldtone braid and

buttons also ornament the cuffs and a single band of goldbraid encircles the neck.