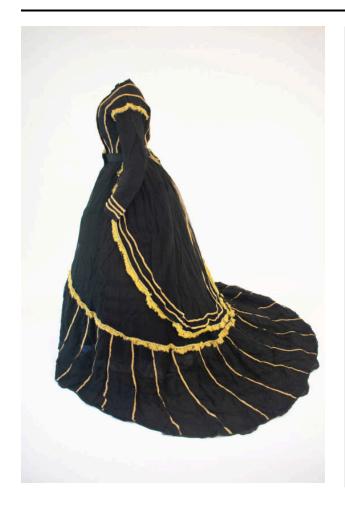

### Description

A woman's one-piece gown of open weave black cotton gauze, with a front hook and eye closure and "dog leg" waistband closure at left front waist. The gown has a high collar, slightly dropped shoulder seams, long shaped sleeves, and a skirt with gored front panels and gathered back waistband flowing into a long trained hem. The skirt is lined with plain black silk, with an additional 12" high glazed brown cotton hem facing. The gown is trimmed with striking cornsilk yellow cotton fringe along with rows of three-dimensional cylindrical woven bands, appearing to be of stiffened cornsilk yellow cotton threads. The gown also includes a separate and removable waistband sash with an attached front rosette of black gauze and cornsilk fringe and a draped rear overskirt. The gown's bodice is lined with glazed off-white and glazed brown cotton with

additional boning channels enclosing whalebone stiffening.