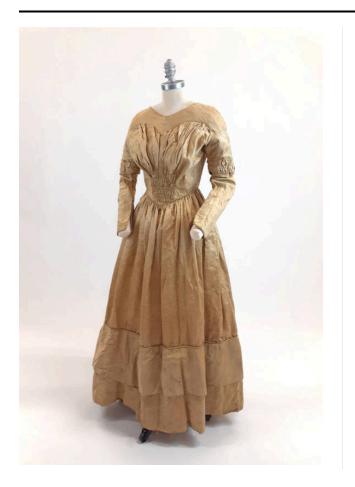

## Medium

Lightweight silk brocade, linen

## Description

A woman's one-piece day gown of soft lightweight pale gold silk, woven with a subtle vertical stripe and small offset alternating floral sprigs. The gown has a heartshaped yoke above a full fan-front panel, gathered just above the piped princess waist. The gown's dropped shoulder seams are also piped, with long shaped relatively close-fitting sleeves ornamented with bands of ruched silk sewn to the upper arm area. The gown's skirt is attached beneath the bodice's piped waistline. The entire gown fastens at the back with hooks and eyes, some of which are original. The gown also shows signs of minor alteration, including the addition of a panel of plain silk around the lower skirt for additional length. The gown's bodice is flatlined with fine off-white linen while

the sleeves are lined in a brown plain weave lightweight cotton.

Dimensions 54 in. (137.2 cm)