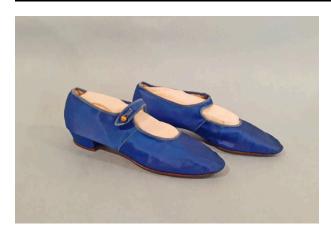

### Description

A pair of women's dress shoes in vivid electric blue silk satin, with gently pointed toes, a narrow vamp strap with a single brass ball button closure and a one-inch heel. The heel and sole are of sturdy brown leather. The insides of

the shoes are lined with off-white linen. The shoe edges and straps are bound with machine sewn blue cotton tape. The number "14B" is faintly penciled on the inside heel of each shoe.