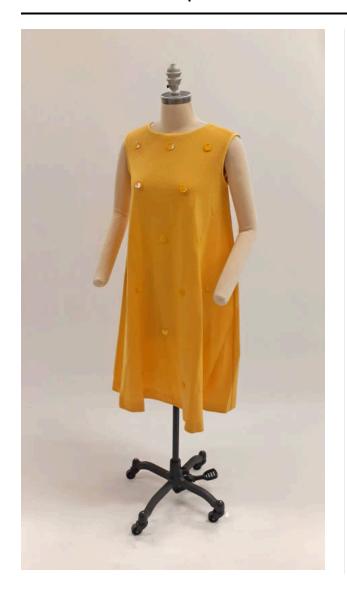

#### Medium

Wool knit, plastic sequins, goldtone metal studs, steel zipper, cotton

### Description

A woman's shift dress of bright yellow wool knit fabric. The garment is cut as an A-line silhouette, draping softly at just above knee length, and the sleeveless armscyes are bound with the same knit fabric on the bias. The dress closes via a back zipper with a hook and thread loop closure at the nape of the neck. The dress is ornamented with oversized irridescent plastic sequins widely spaced, held in place with small goldtone metal brads.