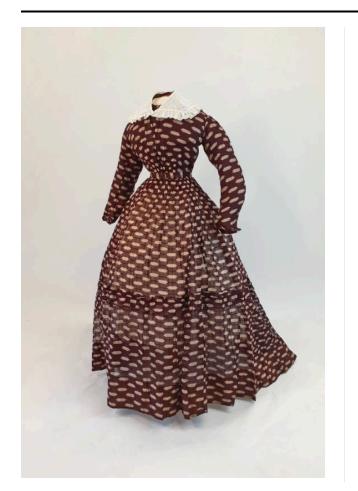

## Description

A young woman's day dress of a grid woven lightweight cotton voile in a pattern of cloudlike white ovoids on a maroon ground. The gown is constructed as one piece, with a front closure fastening with flattened steel hooks and eyes, a high round neck, and long shaped sleeves ending with narrow ruffles and a hook and thread loop closure. The gown's skirt is gathered to the waistband with cartridge pleating and includes a wide medial horizontal tuck at knee height. The gown's bodice is lined with brown cotton and includes channels with original whalebone. The skirt is unlined save for a wide 8" hem facing of lightweight glazed brown cotton. The gown also includes a small pocket at the proper right hip.