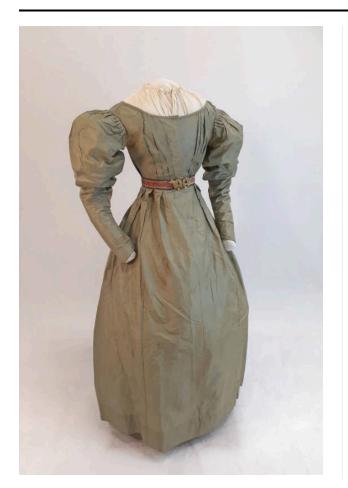

## Description

A woman's gown of thin, crisp plain woven silk taffeta in a grayish green color. The gown is constructed as one piece, with a front bodice closure. The gown's wide, shallow boat neck is edged with self fabric piping, as are the curved back seams and armscyes. Several broad vertical pleats or tucks appear on both sides of the front bodice. The gown's long sleeves are exceptionally full at the upper arms, dramatically narrowing to the wrist closures. The gown includes an "apron" front skirt closure, which provides two pocket slits at left and right hips. The front portion of the skirt waistband is sewn to a narrow woven tape which runs around the back of the waist and ties, hidden by the back bodice. The gown's bodice is lined with plain white linen. The sleeves and skirt are