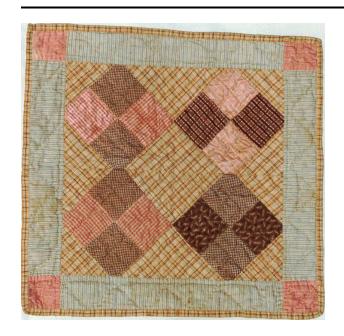

### Description

A small doll-sized quilt, with a front comprised of four fourpatch blocks set on point with alternating blocks of pale yellow, tan, and white narrow plaid. Three of the fourpatch blocks include a variety of light pink prints with darker brown prints, with a fourth four-patch block of light brown micro-check and darker brown/white/black "squiggle" overall pattern. Some of the yellow plaid

alternate blocks have been pieced with identical fabrics. A wide border sash is set of pale blue and white striping with small pink corner blocks. A narrow edging runs along all four sides and appears to be the same fabric as the alternate plaid blocks. The backing consists of two pieces of a very early glazed cotton chintz in a red/pink floral bunch on a dark brown ground. The panel is quilted with outline stitches following the on-point blocks.