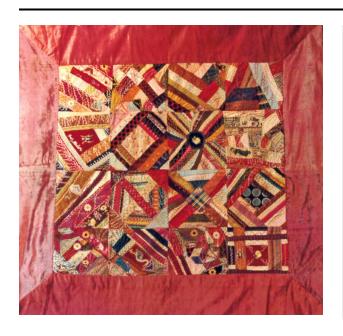

### Description

A variation of the Crazy Quilt pattern, blocks arranged in a four by four straight set without sashing. Each block contains a wide variety of patterned and solid silks, satins, and velvets, highlighted with silk embroidery in blanket, turkey, and outline stitches. Embroidered single flower blossoms including daisies and sunflowers are scattered throughout, in satin stitch. A wide (eight inch) border of hot pink velvet with diagonal corner seams and a

matching hot pink velvet backing is included. Backing and border may have been added later.