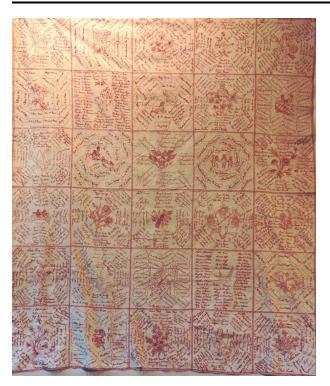

### Description

A "Summer Spread" style quilt, with thirty blocks of plain white cotton each embroidered with bright red cotton embroidery thread in a variety of designs and inscriptions, arranged five across by six down straight set with no sashing. The designs include floral patterns, Kate Greenaway figures, and a central design of an American eagle with a shield banner and flages surrounded by the names of U.S. Presidents from George Washington to Grover Cleveland. The edges are finished, the front being turned to the back and embroidered with decorative