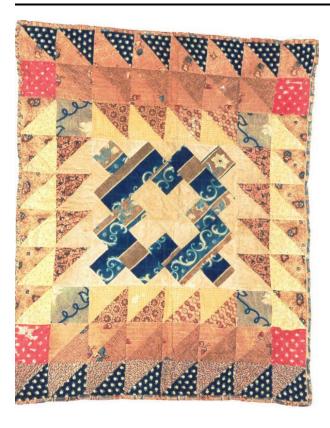

## Description

A small sized quilt with a central Chimney Sweep pattern and double borders of Sawtooth pattern. The central fabric of the Chimney Sweep block is a bold deep blue with lighter blue scrolling and tan linear borders. Sawtooth patches along top and bottom are dark blue spotted, while the other sawtooth scraps are a variety of brown, tan, blue, and red small scale sprigged patterns. The four corner blocks, of red printed fabric, show deterioration, likely due to iron oxide in the original dye. The quilt backing is a single piece of cotton fabric printed in an elaborate stripe of blue, tan, red, and white. The backing is brought forward and turned to create a narrow front

binding. The thin cotton batting is held in place with finely quilted outline and straight stitch patterning. In the center of the quilt, the name and date "Ida Tel / 1866" is quilted.