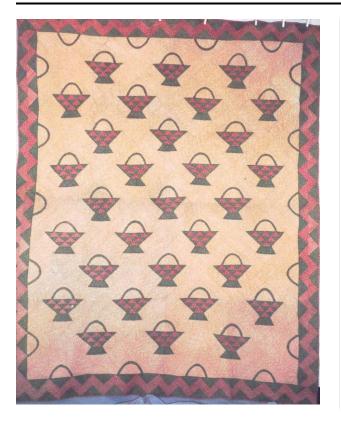

## Description

A quilt in the Floral Basket pattern, hand pieced of green and dark orange floral print, with a butterscotch yellow background, the blocks set on point in a three by four arrangement, alternating with the background fabric. The basket handles appear to be machine sewn. The quilt includes a zigzag pieced border of the green and orange fabrics. The backing is a brown cotton with a beige, orange, and brown foliate design. The quilt's medium thick batting is held with outline and diagonal running quilt stitching.