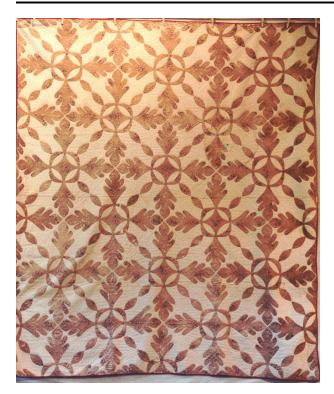

### Description

A quilt in the Oak Leaf and Reel pattern, hand pieced and appliqued, using a small floral repeat print cotton in tones of pink, brown, tan, and white, placed on a plain white cotton ground, set on point in a three by four arrangement, with half blocks along all four edges. The backing is of plain off-white cotton, with the thin cotton batting held in placed with extensive hand quilting in a circle and leaf pattern. A dark red cotton binding has been added at a later date, perhaps modern.