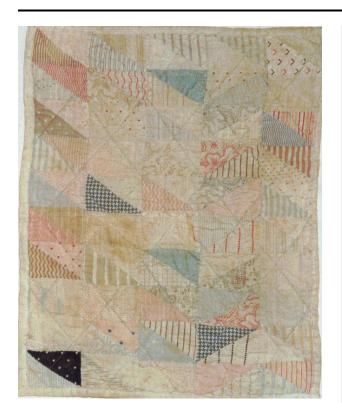

### Description

A small doll's quilt in a variation of the Flying Geese pattern, with elongated rectangles straight set five by eight without sashing, in a variety of soft toned printed cottons in stripes, florals, geometrics, and other garment pattern and weight yardage. The piecing appears to be all hand sewn, with a plain off white cotton fabric backing and a thin cotton batting. The quilting, in a hanging diamond pattern, and the narrow white cotton binding, are machine sewn.