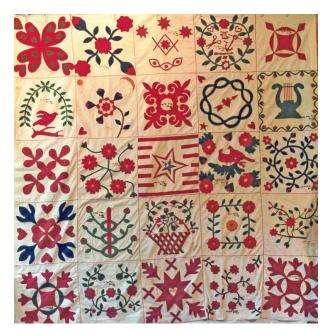

### Description

An unfinished quilt top consisting of twenty five hand pieced and hand appliqued blocks set five by five, with a narrow solid red piping line between each block. The blocks include stuffed work embellishments, with red, green, teal, and yellow predominating. Block designs include Oak Leaf and Reel, Flower Wreath, Fleur de Lis, Flower Basket, Hearts, along with an American Flag and Star, Lyre, Dove and Branch, and other motifs. Each block

is signed, with twenty three in ink and two in embroidered red cotton. See Inscriptions for all names and towns.