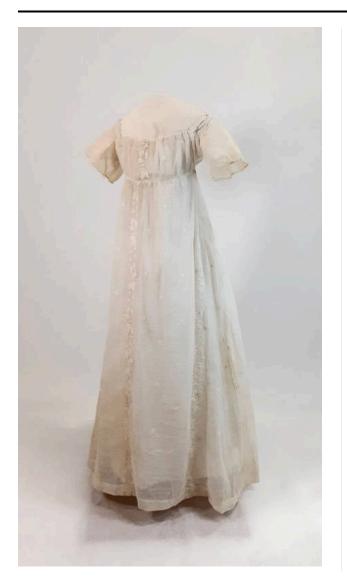

## Dress

Medium

Cotton mull, linen

## Description

A woman's gown, made of lightweight cotton mull, with a rounded neckline with drawstring fitting, short bell sleeves, high waistline with narrow drawstring casing, and slightly flared skirt with cartridge pleating along the back of the waistband. The gown includes a front closure in a "bib" style, with two inner linen bodice panel flaps closing with pins in center front, and the apron/bib front buttoned at the shoulder fronts with small thread buttons. The gown is embroidered in whitework, with widely spaced floral springs on the skirt and larger floral/foliate groupings on the bodice and down the front of the skirt to the hem.

Dimensions

51 in. (129.5 cm)