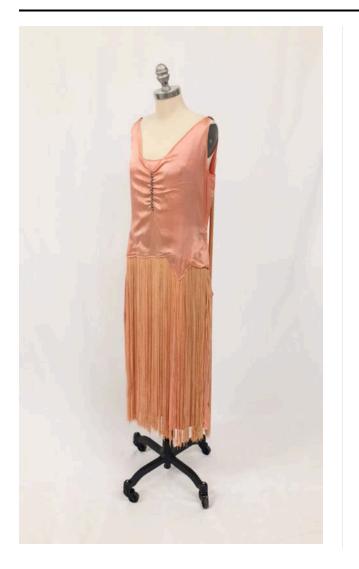

#### Medium

Silk, silk fringe, rhinestones

#### Description

A woman's evening gown of salmon pink silk, including a deep V neckline front and back, sleeveless style, and a relatively unfitted dropped waist. The waist is cut asymmetrically, with a dropped V panel above the left hip area. The silk skirt is cut with a slight flare, and an overlay of deep silk fringe even with the hem. A narrow vertical band of rhinestones is sewn down the center front bodice, with slight gathering of the bodice on either side of the band. Long narrow lengths of fringe hang down the back on both left and right sides, with a vertical narrow band of rhinestones sewn to the tops of the shoulders and the top ends of the fringe, allowing both tassel bunches to swing freely. The gown fastens along the left side, with a vertical row of hooks and eyes.. The dress bodice is fully lined with lightweight ivory silk.