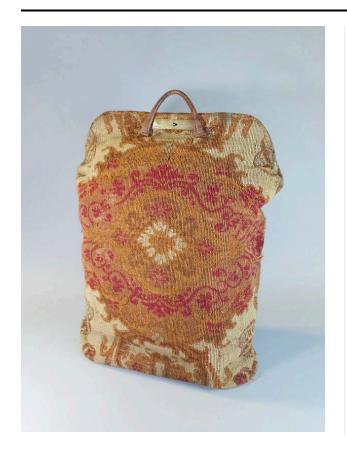

#### Description

A traveling carpet bag of boldly figured red, ochre yellow, brown, and off white wool ingrain style carpeting on a jute and wool base. The tall bag has an embossed leather rectangular base panel and a covered hinged steel upper open/close frame around the upper portion. The interior of the bag is lined with linen and cotton and includes a side pocket. The bag retains one of its original brown leather handstitched handles, although the handle has detached. The bag also includes a pressed steel lock plate, engraved with "Charles L. Hendrickson / Philada."