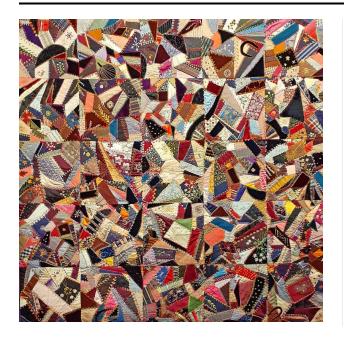

#### Medium

Silk, cotton and silk velvet, silk embroidery thread, silk satin

### Description

A square quilt in a "Crazy Quilt" variation, comprised of individual blocks straight set five by five. Each square includes a wide variety of colorful solid and patterns silks and silk brocades, wide silk ribbon, and black and dark green velvet, all embroidered in floral and natural motifs including daisies, roses, spiderwebs, and decorative borders. The quilt has no binding. Instead, a narrow red

silk cord is whip stitched along all four edges as trim. The back of the quilt is a deep red silk satin solid. The batting may be cotton. In two areas, the initials "S" and "J" are worked in bright red silk embroidery floss.

#### **Dimensions**

 $57 \times 56$  in. (144.8 × 142.2 cm)