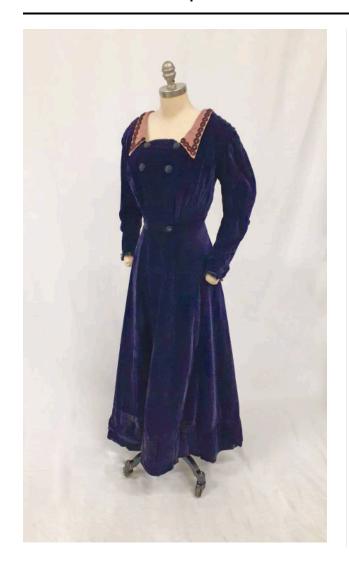

#### Medium

Cotton velvet, cotton, wool

### Description

A woman's one-piece dress of heavy purple cotton velvet, with a subtle woven vertical stripe pattern. The gown has a low square neckline with attached pale pink wool collar, decorated with a woven black "chain link" guimpe trim. The bodice has soft gathers along the top of the yoke, attaching to a wide waistband. The dress's long sleeves are somewhat full in the upper arms, tapering to the black lace-trimmed wrists which fasten with hooks and thread loop eyes. The skirt extends to above the wearer's ankles, in a flaring A-line silhouette. Large artificial jet buttons are sewn in two vertical rows down the bodice and skirt front. The gown fastens with steel hooks and thread loop eyes down the back. The bodice is lined with lightweight white cotton gauze.