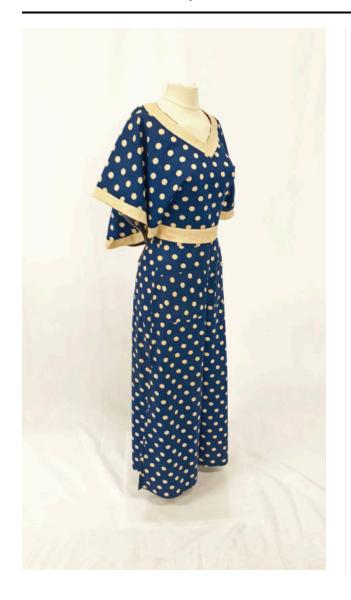

## Description

A woman's two piece beach or seaside romper or beach pajamas, consisting of poncho style top and pants. Both are of royal blue cotton with allover large white spotted pattern. The top is cut in one piece, with a wide V neck opening trimmed with a wide white linen banding. An attached white linen front waistband has long ties which wrap around the wearer's waist and tie at center back, leaving the back portion of the top free. The pants are cut with a shaped waistband with short side zipper and two large front hip patch pockets, flaring out to wide bottoms.