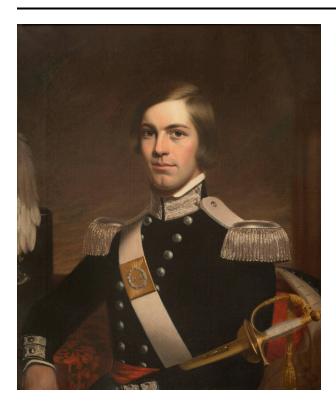

### Description

Young man with long brown hair facing left, wearing a dress uniform of the U. S. Army. It includes a navy blue tunic, silver collar, silver epaulets, white sash with a gold buckle inscribed "U. S." within a silver wreath, a gold dress sword, and a feathered shako hat resting on a table next to his right arm. He is sitting in a red upholstered chair with his overcoat draped over its back. His right arm rests on a table covered with a red and black floral