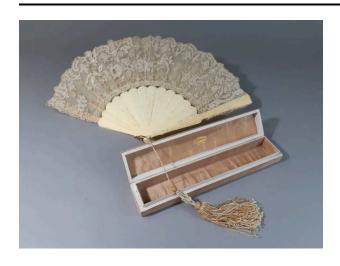

### Description

A woman's hand fan, constructed of shaped ivory sticks held with a small brass pin, attached to a waist loop and a pink silk cord and tassel. The fan opens to reveal fine white lace. The fan retains its original storage box which is made of white celluloid glued to a wood base, hinged to

reveal a pink moire satin padded lining. The lid fastens with a tiny brass hook and eye. "Ball, Black & Company" is stamped in gold on the underside of the box.