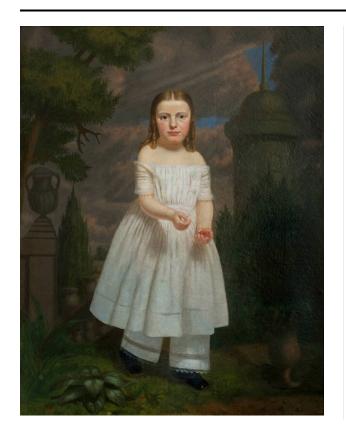

## Mary Eleanor Van Mater

**Primary Maker** Harvey Jenkins

Medium

Oil on bed ticking

## Description

A nearly life-size portrait of a young girl with brown hair in long curls facing forward, she is wearing a white dress with off-the-shoulders neckline, white pantaloons trimmed with lace, and black shoes. She is depicted in a classical landscape with a round tower to her right, a classical urn on a pedestal to her left, three urns around her, and a variety of trees, shrubs, and plants, all against a dramatic sky with clouds and beams of sunlight.