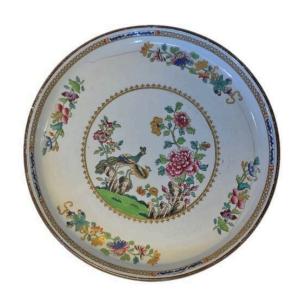

# **Basic Detail Report**

exterior of the platter is unornamented.

### Description

A circular footed serving platter featuring a central circular scene including a pair of pheasants amidst blossoming chrysanthemums and peonies. The brightly colored glazes include deep pink, yellow, cobalt blue, and bright green. Brightly colored floral sprays ornament the top left, right, and bottom portions of the platter. A narrow gilt and cobalt blue band encircles the inner edge of the platter. A dark brown band encircles the platter's rim. The