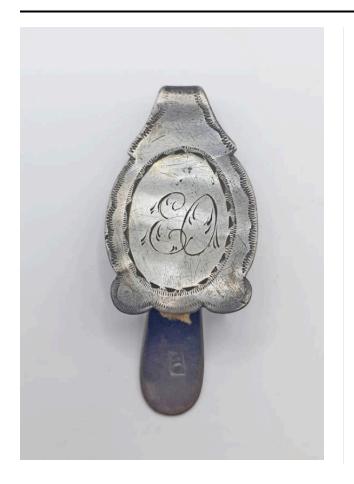

### Description

A small clasp from a housewife or chatelaine, of thin silver, with a front ovoid panel ornamented with a bright cut oval, monogrammed "E O." narrow tapering back tab with rounded end folds over, with hallmark stamped on inner surface "M : C." On the back of the front tab is a thin wire bar with remnants of the chatelaine's original or early narrow 1/16" ribbons (blue and white) which most likely tied to the owner's accessories such as scissors or a needlecase.