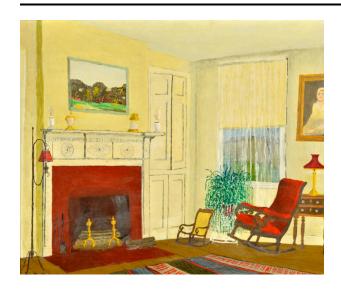

## Description

An interior view of a parlor showing a fireplace on the left surrounded by a carved mantlepiece, closets to its left and right, and a curtained window to the right of the righthand closet. Furnishings include a large red-upholstered

rocking chair on the right, a smaller child's rocking chair to its left, a two-drawer stand behind the adult rocker with a red-shaded lamp on it, a portrait hung above the stand, a painting over the fireplace, two porcelain and two glass items on the mantlepiece, an iron floor lamp to the left of the fireplace, brass andirons, and blue, gray and red striped carpeting on the floor. A large Christmas cactus sits in front of the window.