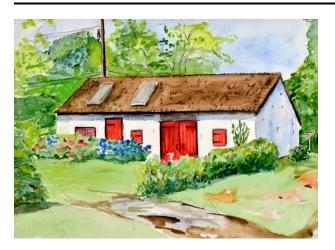

## Description

View of a long one story blacksmith shop painted white, with a red painted double door, red painted single door,

two small red painted windows with closed shutters, and one double window with sash painted red. Two sky lights appear in the brown wood shingled roof. The foreground contains a line of low growing bushes in the right center, and another cluster in the lower left. Flowering plants grow against the left hand portion of the structure. Trees and a telephone pole form the background behind the shop. The sky is mottled blue.