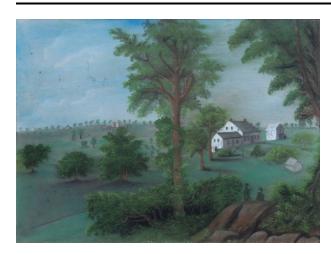

### Description

Landscape view showing a farmstead in the right distance with a story and a half main residence, a one story wing

attached to it on the left, a barn beyond the house, and a small outbuilding to its right. The farm is set in a rolling landscape dotted with trees. Two large trees in the right foreground frame the farm. Between the trees in the lower right is a large rock near which are two males wearing hats, one of whom is carrying a gun.