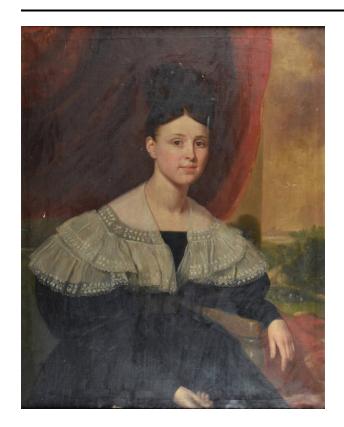

### Description

Three-quarter length portrait of a young woman facing right, with dark brown hair worn on top of her head, dark eyes, and a soft round face. She wears a black dress with puffed long sleeves, and a white lace fichu over her shoulders. Her left hand rests on the arm of a wooden chair upholstered in green fabric, with her right hand in her lap. Red drapery forms the background behind the sitter. A landscape view appears on the right edge of the painting, as if looking out a window. Additional red fabric