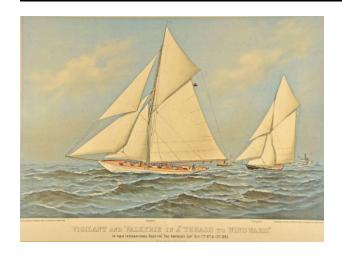

#### Description

A fully rigged racing yacht with a white hull and all sails

set figures prominently in the center of the scene, followed a second racing yacht with a black hull. Both vessels are headed from right to left in a choppy sea under a partly cloudy sky. A tugboat flying an American flag appears in the distance between the two yachts, and a single stack steamboat in the extreme right edge surrounded by other vessels.