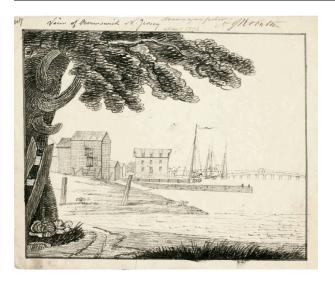

## View of Brunswick, N. Jersey

Primary Maker

Archibald Robertson

Medium Ink and graphite on paper

## Description

A view looking along a riverbank at a series of docks and warehouses with three sailing vessels tied up at the docks. A tree and part of a fence or ladder establishes the left foreground. Beyond it is a three story warehouse with

extensions behind it on the left. Two small single story structures are depicted between it and a large three story warehouse on a high foundation that features dormer windows in the top story and pulleys on both gable ends for moving goods to the upper stories of the building. Beyond the sailing vessels are a cluster of buildings at the end of a bridge with a lift span in its center.