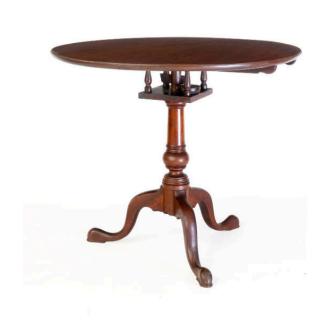

## Description

This tea table includes a circular two-board top with a plain rounded edge over a birdcage mechanism that allows the table to swivel. Two cleats with shaped ends are attached to the underside of the top. Wooden pins inserted through the cleats into the birdcage allow the top to tilt vertically for storage. A small brass spring latch secures the top when in use. The table top and birdcage assembly fit over a dowel post secured by a wooden wedge. The post has been turned with a column above a flattened ball. Three cabriole legs end in pad or "snake" feet.

## **Dimensions**

 $29.25 \times 34.5$  in.  $(74.3 \times 87.6$  cm)