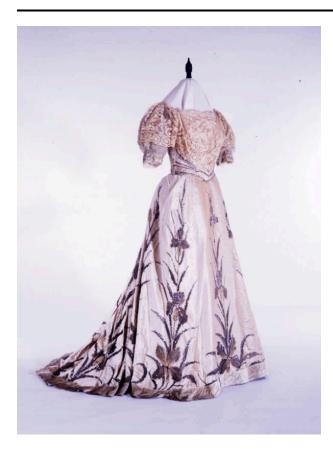

## **Evening Dress**

#### **Primary Maker**

Henriette Favre

#### Medium

Panne velvet, silk, silk organdy, lace, cotton, glass beads, silver metallic sequins, steel boning

### Description

A woman's two piece evening dress consisting of a bodice and a skirt. The bodice, of ivory panne velvet, has a shallow boat neck and a wide ivory lace collar which extends over the bodice's elbow length puffed sleeves. The bodice is lined with soft white cotton and is boned with steel. The skirt is also of ivory panne velvet, with elaborate vertical iris sprays embroidered in lilac and purple glass beads and silver and pale gold sequins over ivory silk organdy.