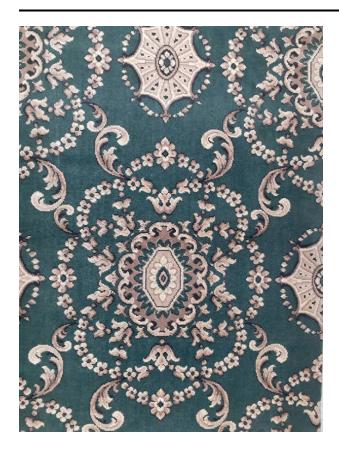

### Description

A rectangular carpet sample in a cut wool pile, with a stylized alternating offset pattern of eight pointed medallions and lozenge scroll medallions in shades of off white, tan, dark tan, and black on a rich green ground. The short ends of the sample are bound in a deep green cotton twill tape. Stenciled on the back of the carpet is "A. & M. KARAGHEUSIAN, INC. / BARCLAY SPECIAL / 09374 -5." A partial Gulistan tag in the distinctive blue, red, gold and black colors is sewn into the binding with the lower third cut off.