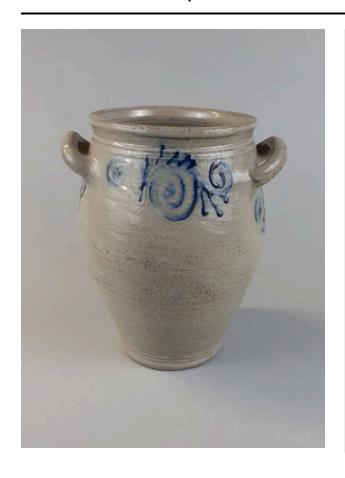

# Crock

### Description

A stoneware crock with a thick rounded lip rim, ovoid bellied body, and a rounded foot. Two freestanding handles are applied to the shoulders of the crock. Molded ribs circle the crock below the rim and at the base. A coiled double spiral or "watchspring" motif in bright cobalt blue oxide decorates the upper portion of the crock between the handles, with additional blue floral motifs at each handle join.

#### **Dimensions**

 $11 \times 7.5$  in.  $(27.9 \times 19.1 \text{ cm})$